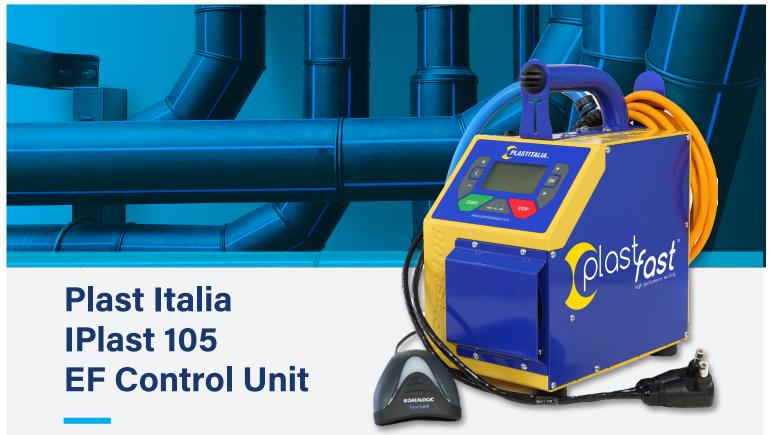

## **Electrofusion Welders**

The IPlast 105 Electrofusion Welder gives you functionality, reliability and affordability and is capable of welding fittings up to 1600mm. With barcode scanning and manual data entry, this welder is an industry standard.

## **FEATURES**

- Barcode scanning and manual time entry
- Fitting size range 16mm 1600mm
- 2m output lead
- 4.0mm to 4.7mm terminals ends Adaptors supplied
- Data recording of weld records
- Plastfast Technology
  Faster weld and cool down times\*
  \*Plast Italia Fittings up to 355mm only

## Code Description

IPLAST 105 IPlast 105 Electrofusion Control Box 230v with barcode scanner