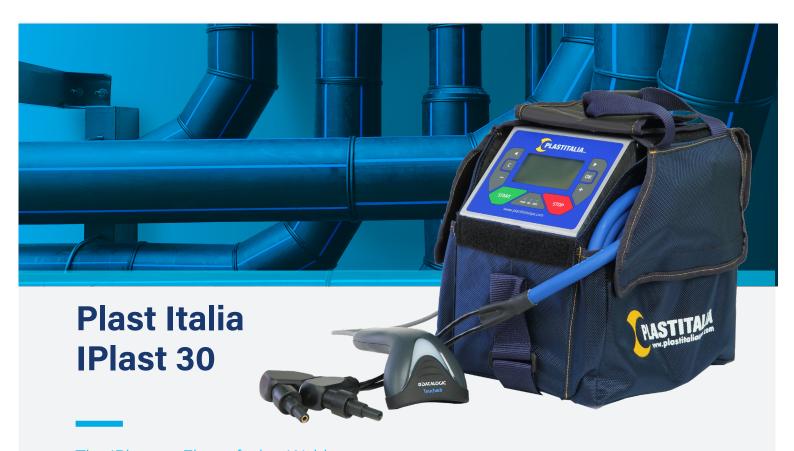

## **Electrofusion Welders**

The IPlast 30 Electrofusion Welder is ideal for smaller pipe installations, capable of welding fittings up to 160mm. This lightweight machine can be easily moved around your site.

The Plast Italia range of EF welders feature a die-cast aluminium frame to quickly disperse heat keeping the machine cooler and working for longer in hot conditions.

## **FEATURES**

- Barcode scanning and manual time entry
- Fitting size range 16mm 160mm
- 2m output lead
- 4.0mm to 4.7mm terminals ends No adaptors required
- Data recording of weld records
- Plastfast Technology
  Faster weld and cool down times\*
  \*Plast Italia Fittings up to 355mm only

## **Code Description**

IPLAST 30 IPlast 30 Electrofusion Control Box 230v with barcode scanner